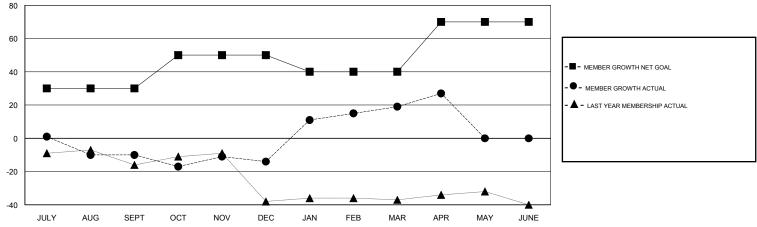

# GOALS AND ACTUAL MEMBERS CUMULATIVE

| DROPPED CLUBS: 0  DROPPED MEMBERS |    | 24 CLUBS OF 39 ADDED 1 OR MORE<br>NEW MEMBERS | GENDER DISTRIBUTION  MALE 554 (62.81%)  FEMALE 328 (37.19%)  Women Percentage Fiscal Year Goal: 35% |     |  |
|-----------------------------------|----|-----------------------------------------------|-----------------------------------------------------------------------------------------------------|-----|--|
| DECEASED                          | 8  | CLICK HERE FOR CUMULATIVE                     | TOTAL FAMILY UNIT MEMBERS                                                                           | 181 |  |
| CLUB CANCELLED                    | 0  | MEMBERSHIP DATA                               | EAMILY MEMBERS DAVING HALF                                                                          | 91  |  |
| OTHER                             | 91 |                                               | FAMILY MEMBERS PAYING HALF DUES                                                                     | 91  |  |
| TOTAL                             | 99 |                                               |                                                                                                     |     |  |

### LOCATION T

| ENNESSEE | GMT CA  |
|----------|---------|
|          | Members |
|          |         |

|               | Club          | s           |               |               | Me                        | mbers                   |                                              |
|---------------|---------------|-------------|---------------|---------------|---------------------------|-------------------------|----------------------------------------------|
|               | RESULTS FOR   | R 2017-2018 |               |               | RESULTS F                 | FOR 2017-2018           |                                              |
| QUARTER       | NEW CLUB GOAL | NEW CLUBS   | DROPPED CLUBS | QUARTER       | MEMBER GROWTH NET<br>GOAL | MEMBER GROWTH<br>ACTUAL | DROPPED MEMBERS ACTUAL (including transfers) |
| JULY/AUG/SEPT | 1             | 0           | 0             | JULY/AUG/SEPT | 30                        | 14                      | 24                                           |
| OCT/NOV/DEC   | 1             | 0           | 0             | OCT/NOV/DEC   | 20                        | 19                      | 21                                           |
| JAN/FEB/MAR   | 0             | 1           | 0             | JAN/FEB/MAR   | -10                       | 69                      | 28                                           |
| APR/MAY/JUNE  | 1             | 1           | 0             | APR/MAY/JUNE  | 30                        | 36                      | 26                                           |