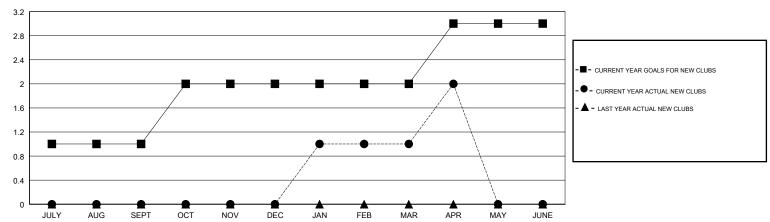

#### GOALS AND ACTUAL NEW CLUBS CUMULATIVE

### LOCATION T

| ENNESSEE | GMT CA  |
|----------|---------|
|          | Members |
|          |         |

|               | Club          | s           |               |               | Me                        | mbers                   |                                              |
|---------------|---------------|-------------|---------------|---------------|---------------------------|-------------------------|----------------------------------------------|
|               | RESULTS FOR   | R 2017-2018 |               |               | RESULTS F                 | FOR 2017-2018           |                                              |
| QUARTER       | NEW CLUB GOAL | NEW CLUBS   | DROPPED CLUBS | QUARTER       | MEMBER GROWTH NET<br>GOAL | MEMBER GROWTH<br>ACTUAL | DROPPED MEMBERS ACTUAL (including transfers) |
| JULY/AUG/SEPT | 1             | 0           | 0             | JULY/AUG/SEPT | 30                        | 14                      | 24                                           |
| OCT/NOV/DEC   | 1             | 0           | 0             | OCT/NOV/DEC   | 20                        | 19                      | 21                                           |
| JAN/FEB/MAR   | 0             | 1           | 0             | JAN/FEB/MAR   | -10                       | 69                      | 28                                           |
| APR/MAY/JUNE  | 1             | 1           | 0             | APR/MAY/JUNE  | 30                        | 36                      | 26                                           |